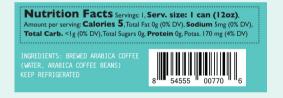

#### **ETHIOPIA**

Fruity notes with a whiskey and jasmine aroma

INGREDIENTS: BREWED ARABICA ( (WATER, ARABICA COFFEE BEANS) KEEP REFRIGERATED

#### FRESH AND FULL BODIED

Single Origin beans ensure rich flavors NO SUGAR 5 CALORIES

#### REAL INGREDIENTS ONLY

As clean and transparent as you can get - Water and Arabica Beans