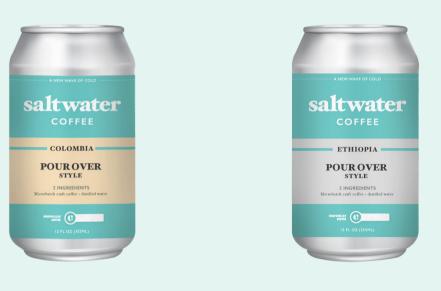

## SKUS

#### COLOMBIA

Malted caramel and chocolate notes with a sweet citrus finish

#### **ETHIOPIA**

Fruity notes with a whiskey and jasmine aroma

INGREDIENTS: BREWED ARABICA ( (WATER, ARABICA COFFEE BEANS) KEEP REFRIGERATED