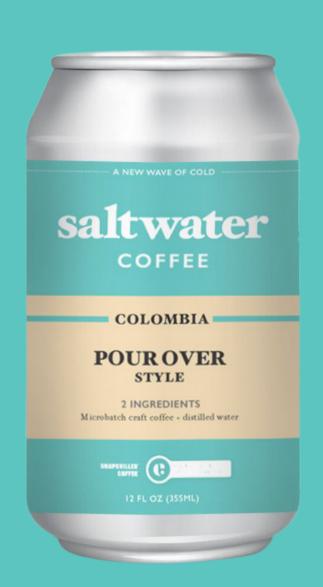

### saltwater

# CANNED POUR OVER CORRER



### we brew it hot, and you drink it chilled

Snapchilling brews coffee hot and then rapidly chills it cold. The result is a refreshing cold coffee with all the delicate tasting notes of single origin coffee.

## THE HIGHEST STANDARD IN COLD COFFEE

#### COLOMBIA

Malted caramel and chocolate notes with a sweet citrus finish

#### ETHIOPIA

Fruity notes with a whiskey and jasmine aroma

#### COSTA RICA

Balanced sweetness of raspberry cola and milk chocolate

### FLAVORS





### THE OPPOSITE OF COLD BREW

Taste the opposite of cold brew. We brew it hot, and you drink it chilled. Through a process known as snapchilling, we preserve the diverse tasting notes of single origin coffee in each can. Cold brew merely mutes the flavors.



# enjoy the diverse tasting notes of single origin coffee

### REAL INGREDIENTS ONLY

As clean and transparent as you can get - Water and Arabica Beans

NO SUGAR ZERO CARBS NO ADDICTIVES
VEGAN
GLUTEN FREE
DAIRY FREE

### FRESH AND FULL BODIED

Single Origin beans ensure rich flavors

### CLEAN AND CONVENIENT

Low touch process, pop open and its ready to enjoy

### ALL THE BENEFITS OF NATURAL CAFFEINE

Battles fatigue, increases cognitive performance.

### **CONTACT US**

#### SID CHITNIS

917 881 2245

info@saltwaternyc.com www.s