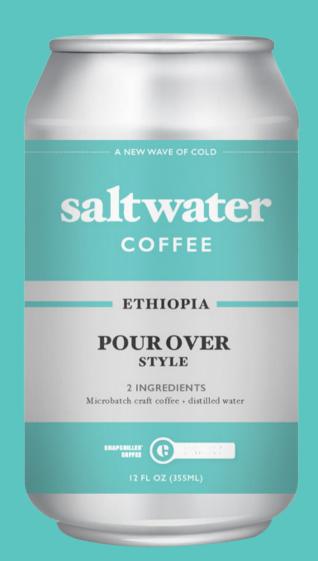

### saltwater

# CANNED POUR OVER CORRER



### we brew it hot, and you drink it chilled

Snapchilling brews coffee hot and then rapidly chills it cold. The result is a refreshing cold coffee with all the delicate tasting notes of single origin coffee.

## THE HIGHEST STANDARD IN COLD COFFEE

#### COLOMBIA

Malted caramel and chocolate notes with a sweet citrus finish

#### ETHIOPIA

Fruity notes with a whiskey and jasmine aroma

#### COSTA RICA

Balanced sweetness of raspberry cola and milk chocolate

### FLAVORS





### THE OPPOSITE OF COLD BREW

Taste the opposite of cold brew. We brew it hot, and you drink it chilled. Through a process known as snapchilling, we preserve the diverse tasting notes of single origin coffee in each can. Cold brew merely mutes the flavors.



# enjoy the diverse tasting notes of single origin coffee

### REAL INGREDIENTS ONLY

As clean and transparent as you can get - Water and Arabica Beans

NO SUGAR ZERO CARBS NO ADDICTIVES
VEGAN
GLUTEN FREE
DAIRY FREE

### FRESH AND FULL BODIED

Single Origin beans ensure rich flavors

### CLEAN AND CONVENIENT

Low touch process, pop open and its ready to enjoy

### ALL THE BENEFITS OF NATURAL CAFFEINE

Battles fatigue, increases cognitive performance.

### **CONTACT US**

#### SID CHITNIS

917 881 2245

info@saltwaternyc.com www.sal