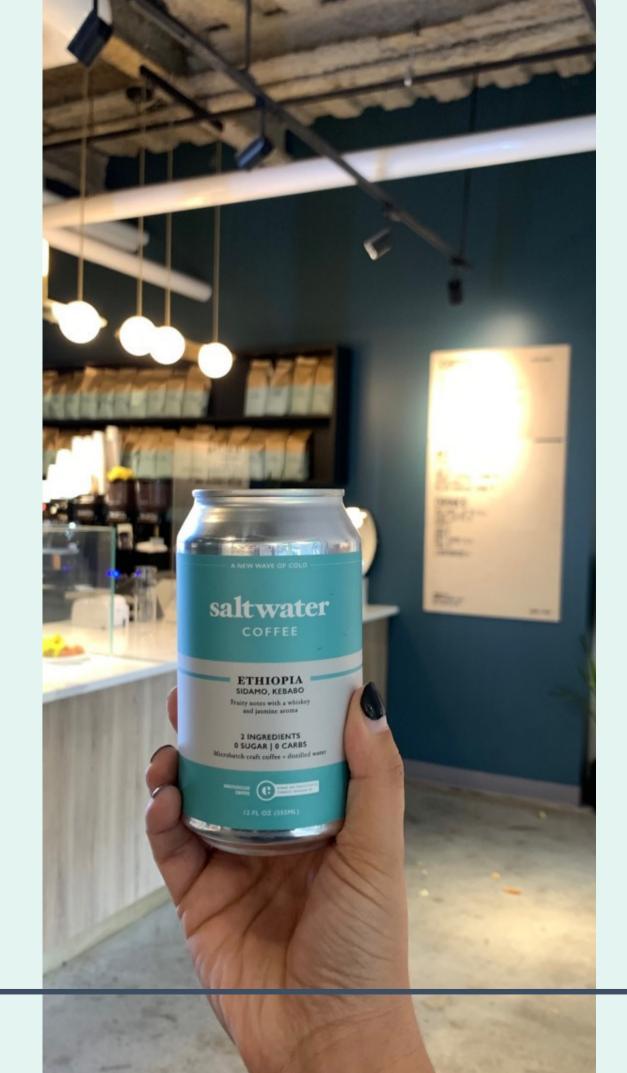

### saltwater

# CANNED POUR OVER CORRER



### we brew it hot, and you drink it chilled

Snapchilling brews coffee hot and then rapidly chills it cold. The result is a refreshing cold coffee with all the delicate tasting notes of single origin coffee.

## THE HIGHEST STANDARD IN COLD COFFEE

#### COLOMBIA

Malted caramel and chocolate notes with a sweet citrus finish

#### ETHIOPIA

Fruity notes with a whiskey and jasmine aroma

#### COSTA RICA

Balanced sweetness of raspberry cola and milk chocolate

### FLAVORS





### THE OPPOSITE OF COLD BREW

Taste the opposite of cold brew. We brew it hot, and you drink it chilled. Through a process known as snapchilling, we preserve the diverse tasting notes of single origin coffee in each can. Cold brew merely mutes the flavors.



# enjoy the diverse tasting notes of single origin coffee

### REAL INGREDIENTS ONLY

As clean and transparent as you can get - Water and Arabica Beans

NO SUGAR ZERO CARBS NO ADDICTIVES
VEGAN
GLUTEN FREE
DAIRY FREE

### FRESH AND FULL BODIED

Single Origin beans ensure rich flavors

### CLEAN AND CONVENIENT

Low touch process, pop open and its ready to enjoy

### ALL THE BENEFITS OF NATURAL CAFFEINE

Battles fatigue, increases cognitive performance.

### **CONTACT US**

#### SID CHITNIS

917 881 2245

info@saltwaternyc.com www.saltwaternyc.com @saltwaternyc.com

> EAST VILLAGE 345 E 12th St, NY, NY 10003

WEST VILLAGE
126 WAVERLY PLACE
NY, NY 10011