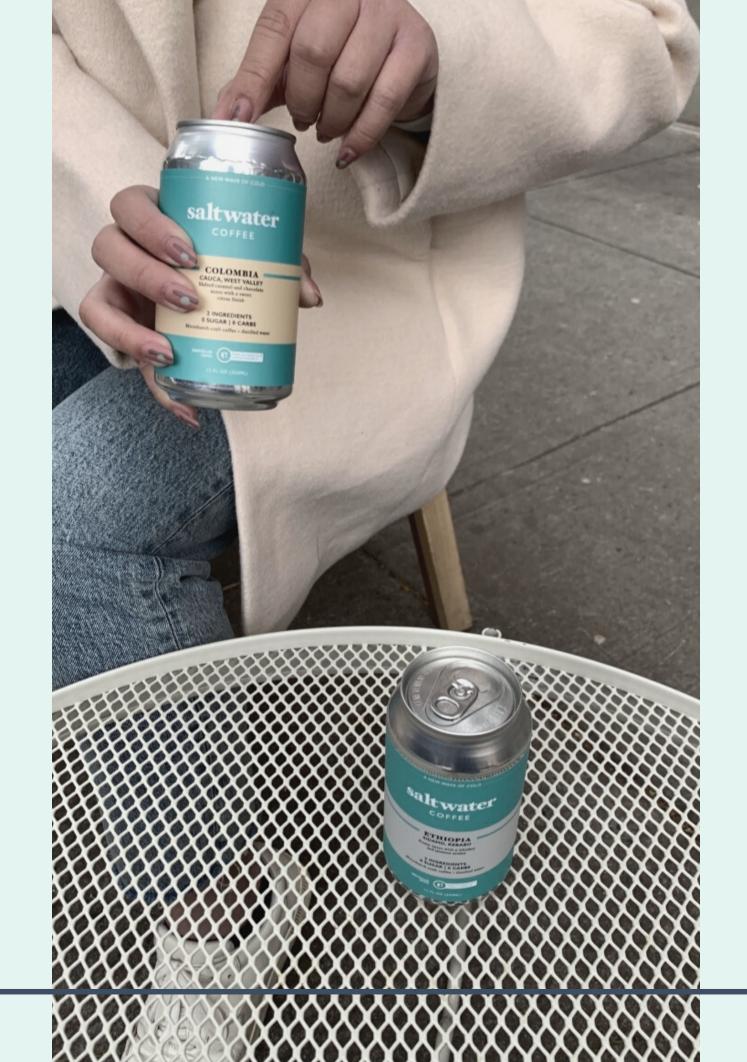

### saltwater

# CANNED POUR OVER CORRER



### we brew it hot, and you drink it chilled

Snapchilling brews coffee hot and then rapidly chills it cold. The result is a refreshing cold coffee with all the delicate tasting notes of single origin coffee.

## THE HIGHEST STANDARD IN COLD COFFEE

#### COLOMBIA

Malted caramel and chocolate notes with a sweet citrus finish

#### ETHIOPIA

Fruity notes with a whiskey and jasmine aroma

#### COSTA RICA

Balanced sweetness of raspberry cola and milk chocolate

### FLAVORS





### THE OPPOSITE OF COLD BREW

Taste the opposite of cold brew. We brew it hot, and you drink it chilled. Through a process known as snapchilling, we preserve the diverse tasting notes of single origin coffee in each can. Cold brew merely mutes the flavors.



# enjoy the diverse tasting notes of single origin coffe